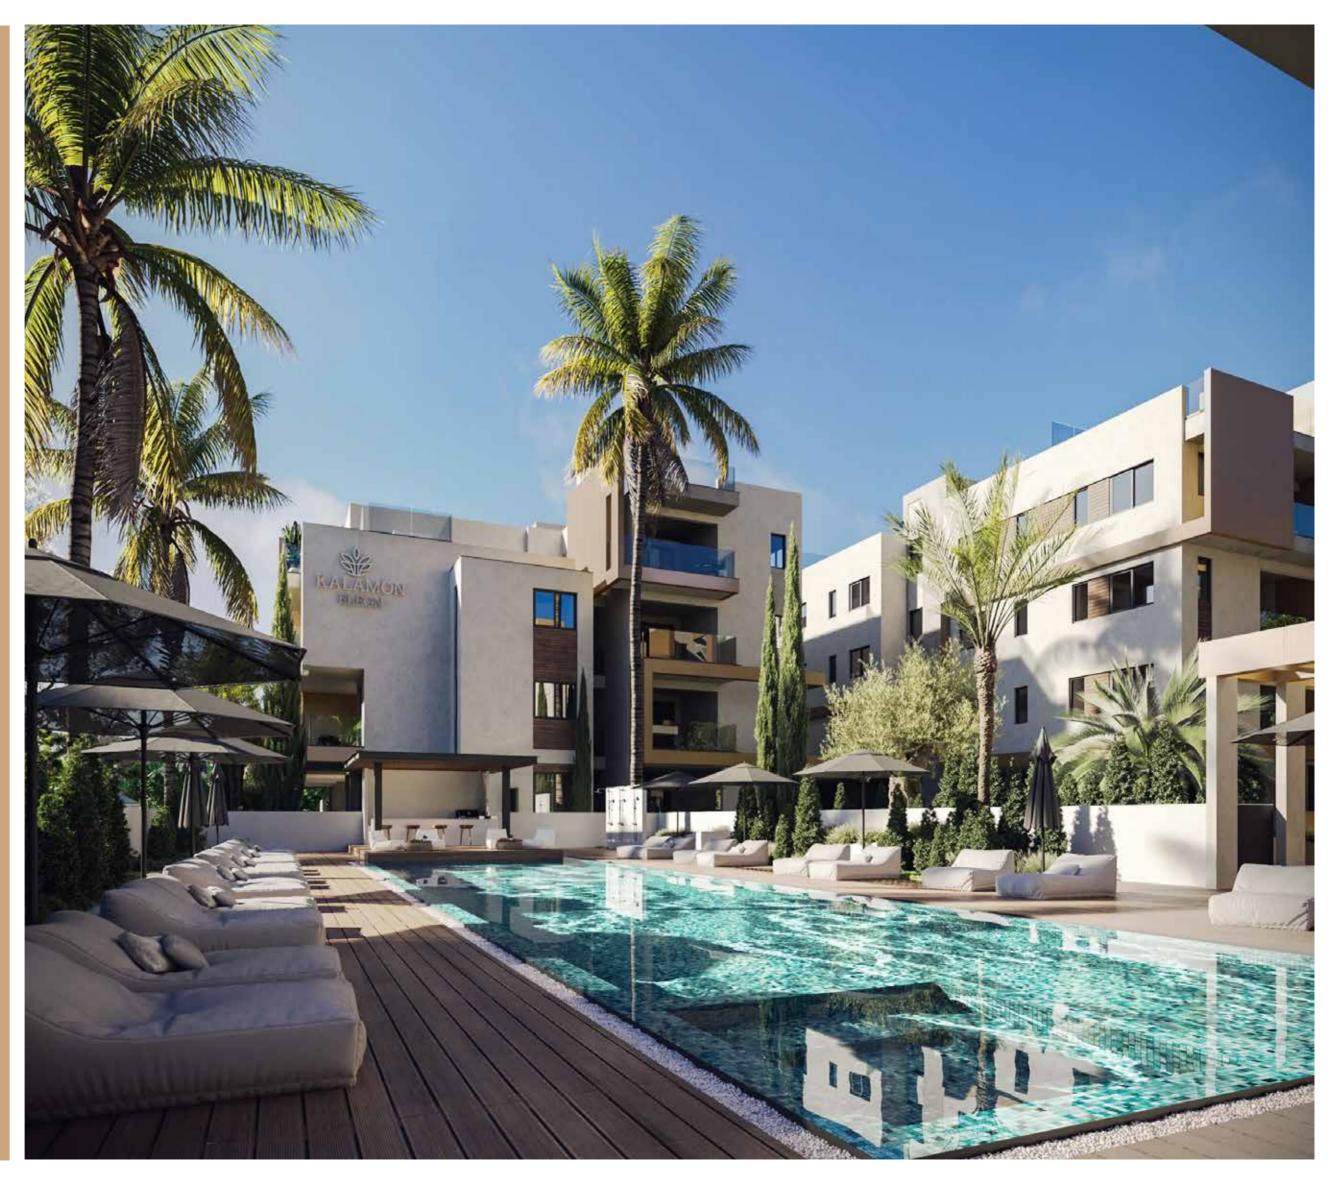

## Poolside Oasis

Experience a serene luxury at Kalamon Eleon's exclusive poolside oasis, where you can relax and swim in the 20m x 5m communal pools amidst beautifully landscaped gardens. Host delightful gatherings in the adjacent BBQ areas and unwind in the inviting lounge sitting areas. Enjoy the comfort of contemporary sun loungers while basking in the ultimate relaxation of this secure, gated paradise at Kalamon Eleon. For your convenience, changing rooms, restrooms, and showers are provided.

- 20m x 5m communal swimming pools with Jacuzzis
- BBQ areas for gatherings
- Lounge sitting areas
- Changing rooms & restrooms
- Secure, gated entrances
- Contemporary sun loungers
- Serene landscaped surroundings