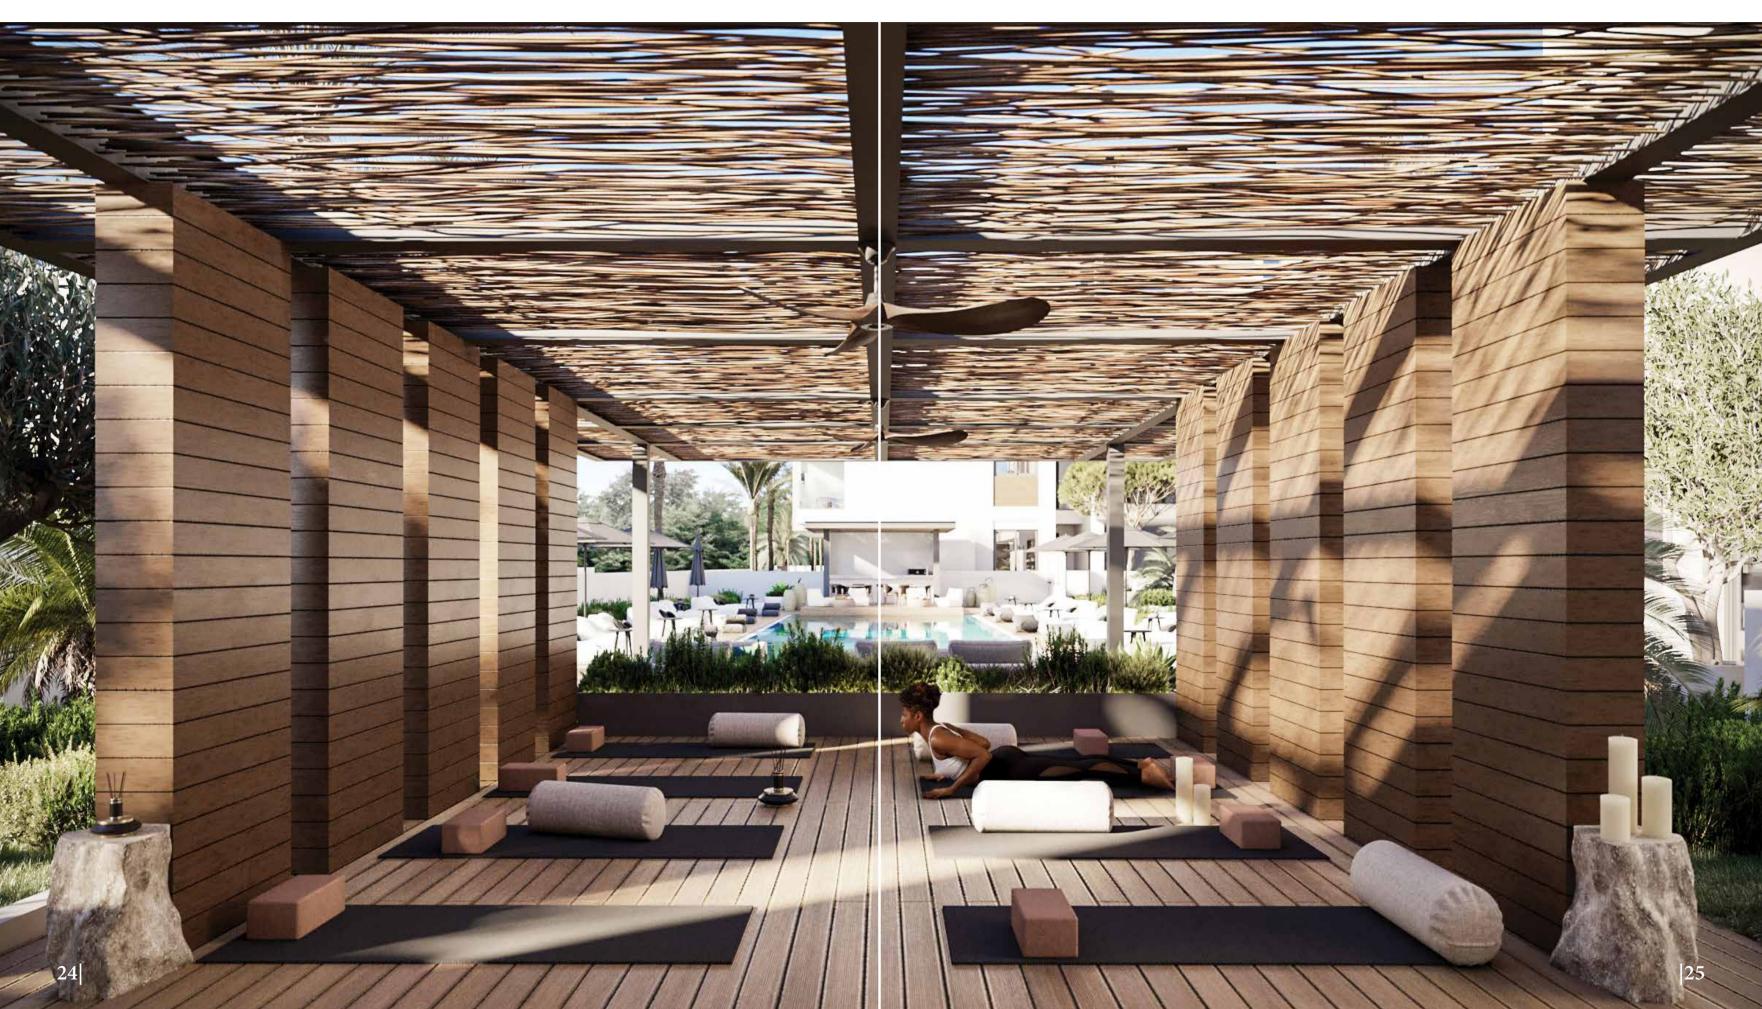

# Yoga & Meditation Areas

Unwind and find inner peace at Kalamon Eleon's dedicated yoga and meditation areas. Experience the serene ambiance, soft lighting, and comfortable seating cushions, perfect for self-reflection and escaping everyday stresses. Embrace the tranquility that awaits you in these thoughtfully designed spaces.

- Serene ambiance for relaxation
- Soft lighting & natural materials
- Ideal for self-reflection
- Escape everyday stresses