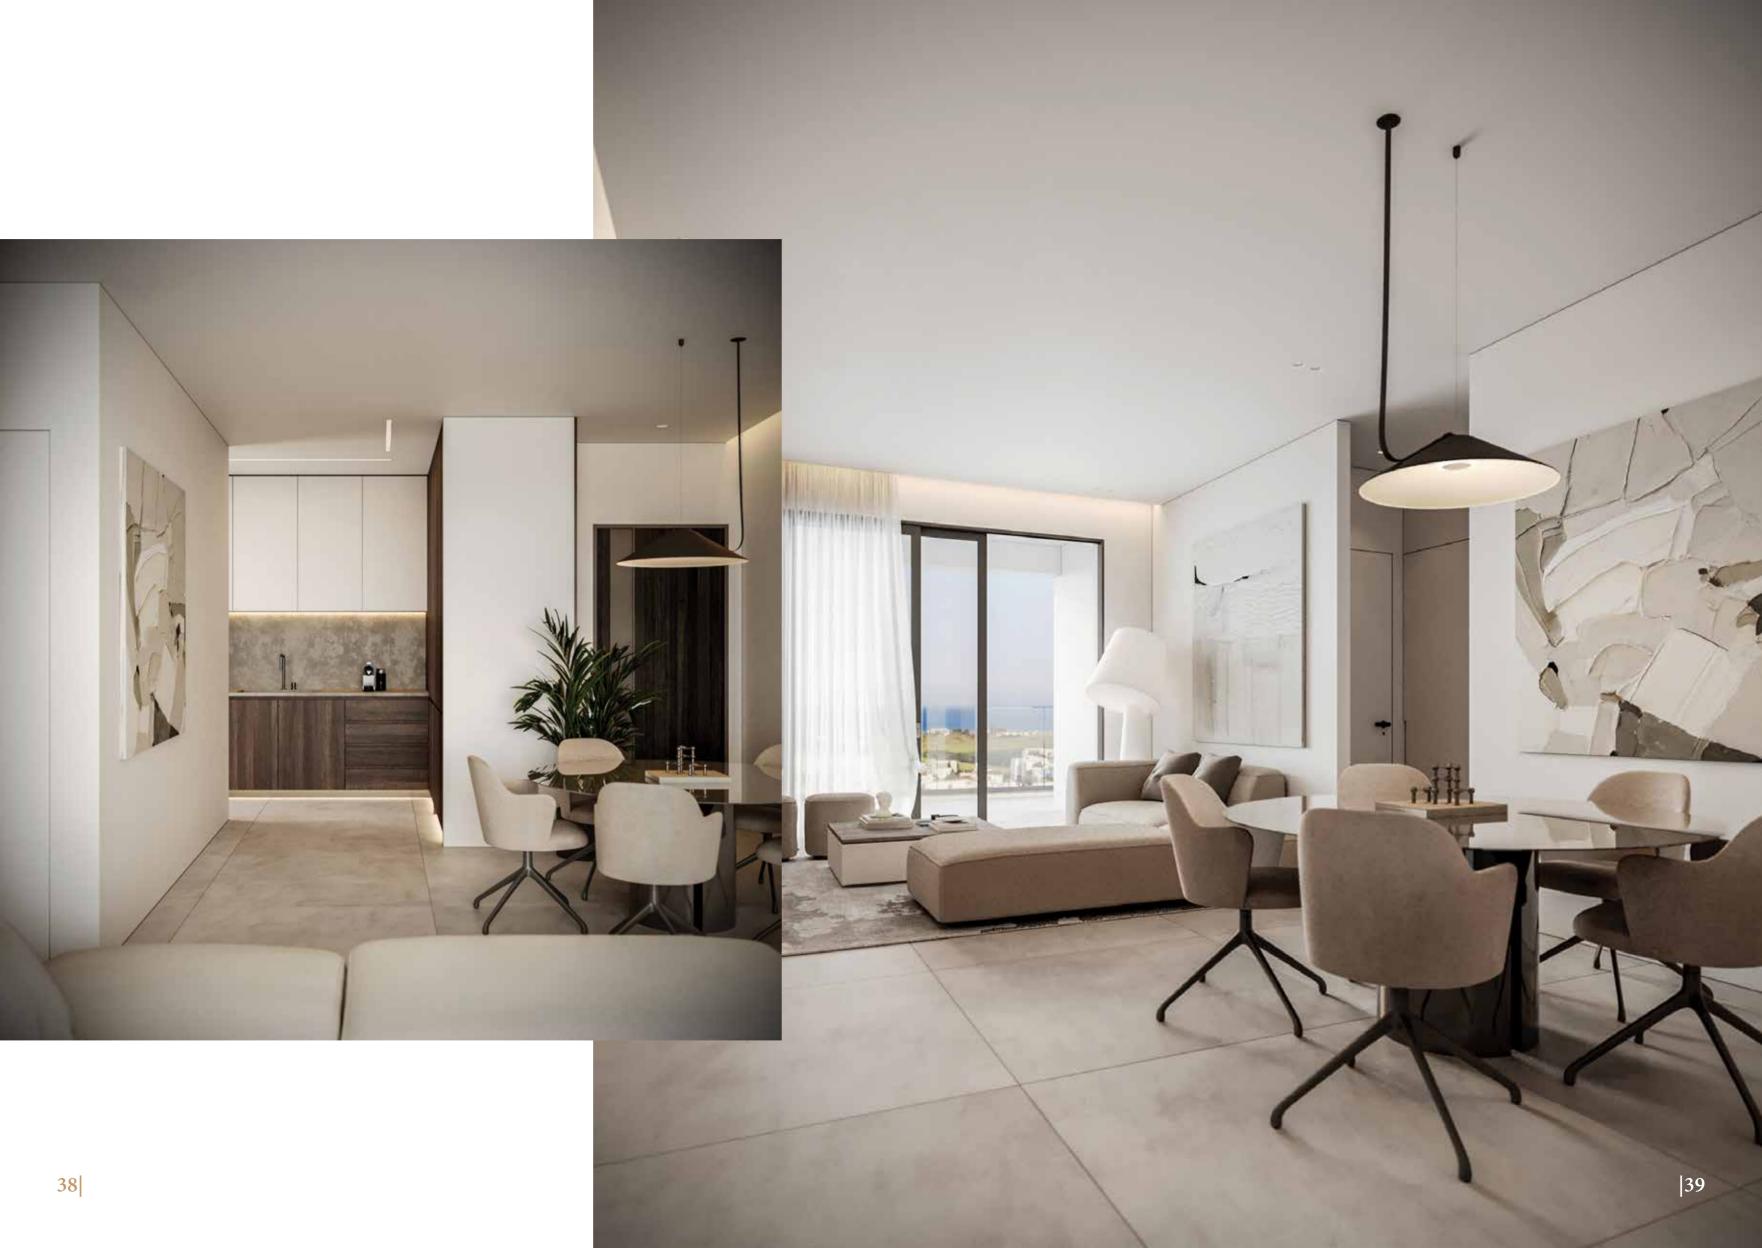

# Take a look inside your new home

Welcome to your new home at Kalamon Eleon, where luxury and comfort await you. Step inside and discover the thoughtfully designed apartments, offering a range of two and three bedrooms with an array of attractive features.

Each apartment has been meticulously crafted to optimize space utilization, boasting a spacious open-plan layout that seamlessly connects the modern kitchen and dining area to a generous lounge. This design creates a harmonious flow throughout the living space, perfect for entertaining or simply enjoying quality time with loved ones.

- Thoughtfully designed apartments with two and three bedrooms
- Spacious open-plan layout connecting kitchen, dining, and lounge areas
- Expansive veranda accessible through full-length glass doors
- Abundance of natural light filling the living spaces
- Master bedroom with deluxe en-suite bathroom and veranda access