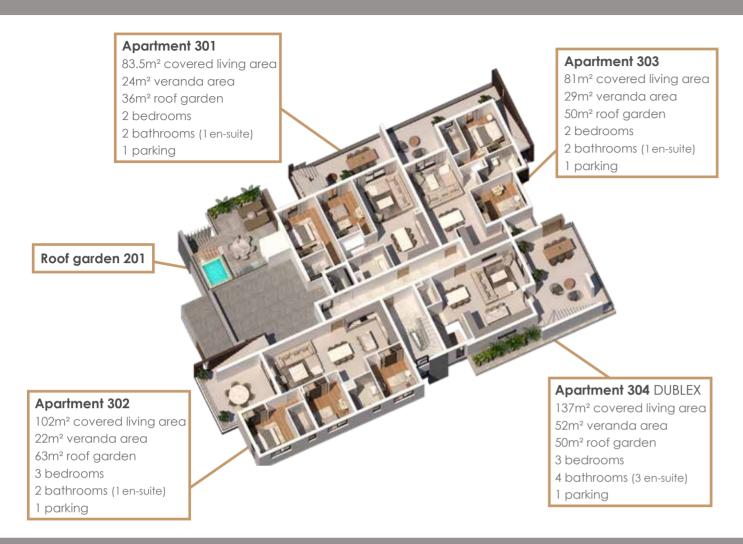

### Apartment 302 102m<sup>2</sup> covered living area 22m² veranda area 63m² roof garden 3 bedrooms 2 bathrooms (1 en-suite) 1 parking Roof garden 201 **Apartment 303** 81m<sup>2</sup> covered living area 23m² veranda area Roof garden 301 50m² roof garden 2 bedrooms 2 bathrooms (1 en-suite) 1 parking **Apartment 304** 81m<sup>2</sup> covered living area 30.5m² veranda area 50m² roof garden 2 bedrooms 2 bathrooms (1 en-suite) 1 parking