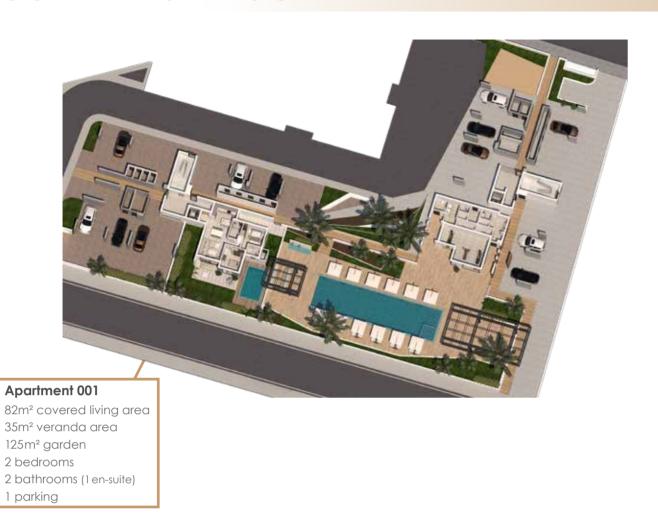

# Take a look inside your new home

Welcome to your new home at Kalamon Eleon, where luxury and comfort await you. Step inside and discover the thoughtfully designed apartments, offering a range of two and three bedrooms with an array of attractive features.

Each apartment has been meticulously crafted to optimize space utilization, boasting a spacious open-plan layout that seamlessly connects the modern kitchen and dining area to a generous lounge. This design creates a harmonious flow throughout the living space, perfect for entertaining or simply enjoying quality time with loved ones.

- Thoughtfully designed apartments with two and three bedrooms
- Spacious open-plan layout connecting kitchen, dining, and lounge areas
- Expansive veranda accessible through full-length glass doors
- Abundance of natural light filling the living spaces
- Master bedroom with deluxe en-suite bathroom and veranda access