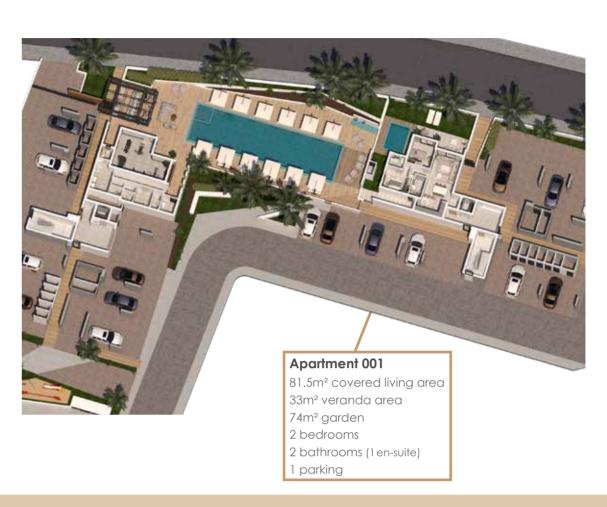

## FIRST FLOOR

Apartment 204

2 bedrooms

1 parking

Apartment 201

2 bedrooms

1 parking

21 m² veranda area 39m² roof garden

2 bathrooms (1 en-suite)

24m² veranda area