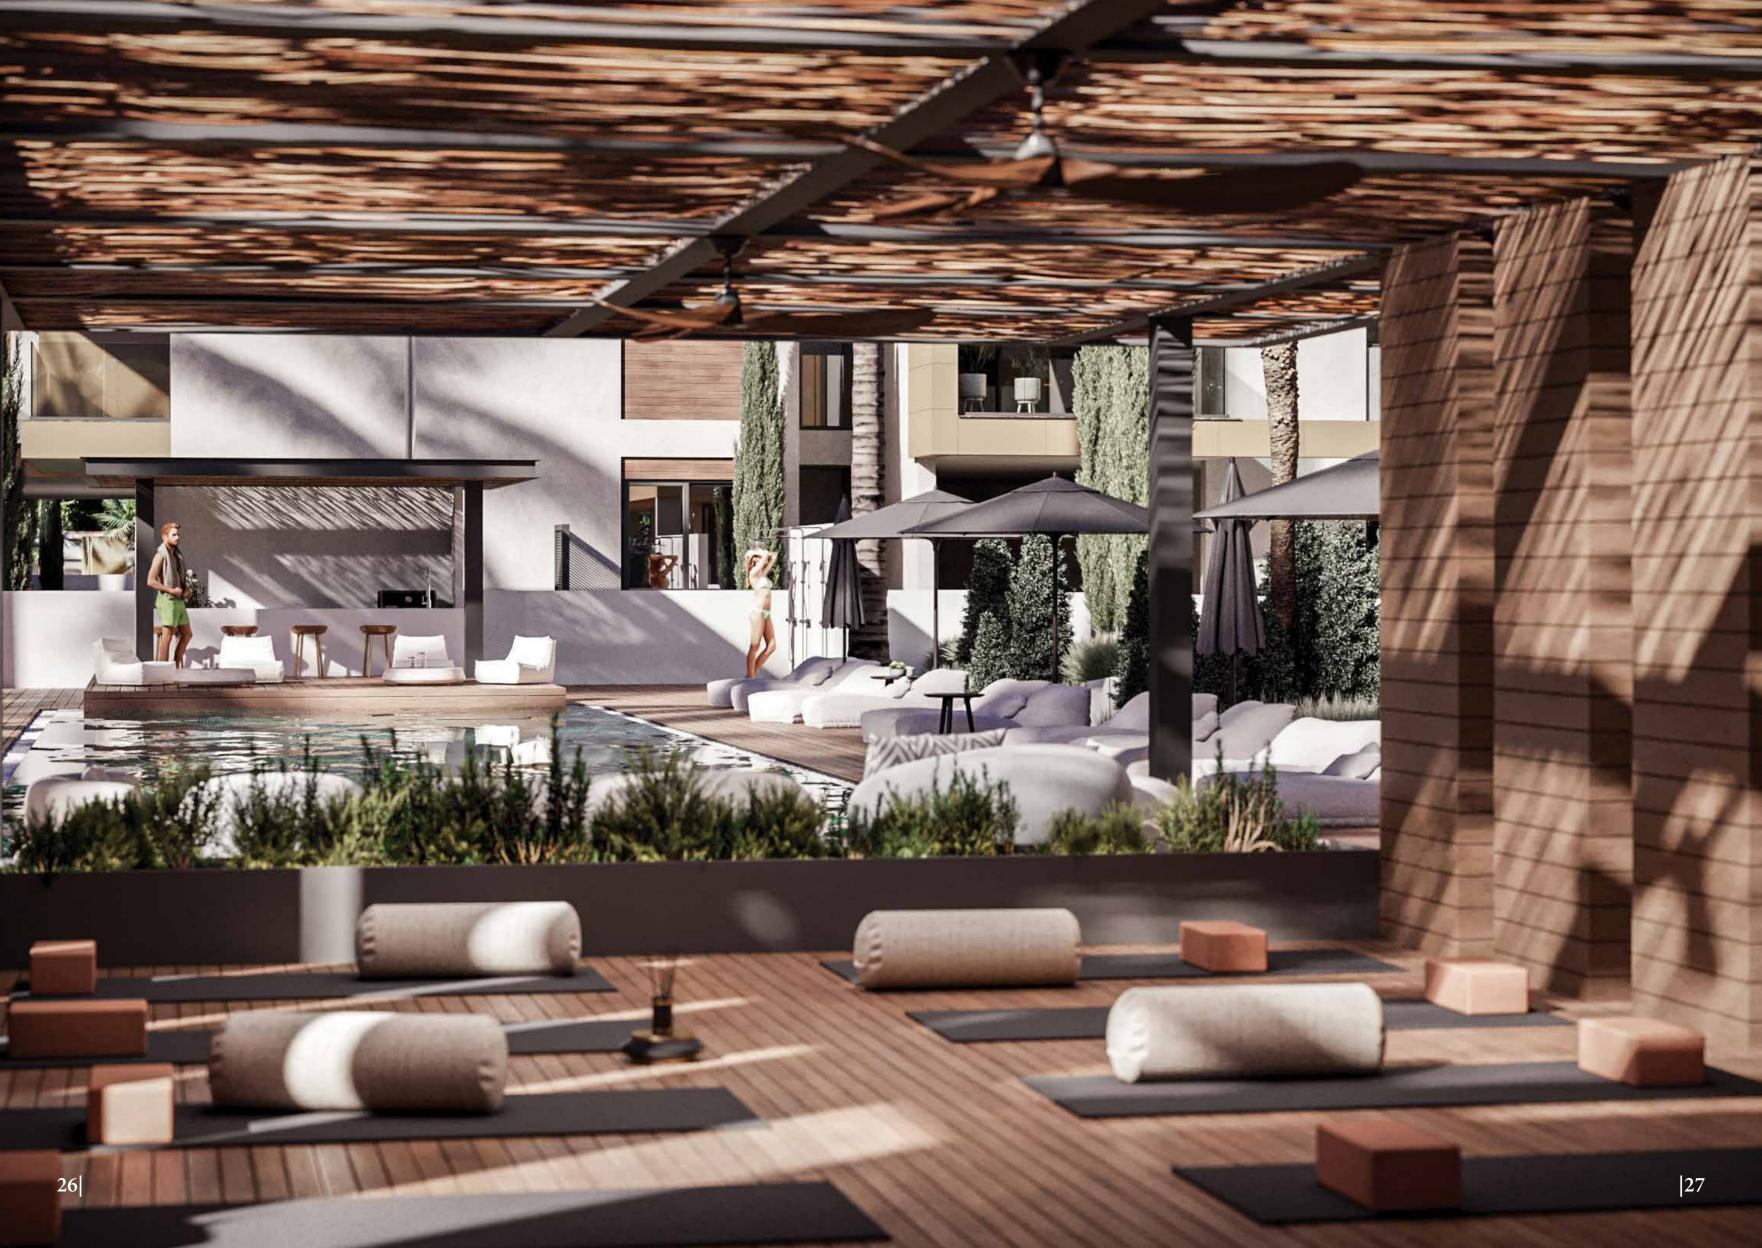

## Poolside Oasis

Experience a serene luxury at Kalamon Eleon's exclusive poolside oasis, where you can relax and swim in the 20m x 5m communal pools amidst beautifully landscaped gardens. Host delightful gatherings in the adjacent BBQ areas and unwind in the inviting lounge sitting areas. Enjoy the comfort of contemporary sun loungers while basking in the ultimate relaxation of this secure, gated paradise at Kalamon Eleon. For your convenience, changing rooms, restrooms, and showers are provided.

- 20m x 5m communal swimming pools with Jacuzzis
- BBQ areas for gatherings
- Lounge sitting areas
- Changing rooms & restrooms
- Secure, gated entrances
- Contemporary sun loungers
- Serene landscaped surroundings

# Yoga & Meditation Areas

Unwind and find inner peace at Kalamon Eleon's dedicated yoga and meditation areas. Experience the serene ambiance, soft lighting, and comfortable seating cushions, perfect for self-reflection and escaping everyday stresses. Embrace the tranquility that awaits you in these thoughtfully designed spaces.

- Serene ambiance for relaxation
- Soft lighting & natural materials
- Ideal for self-reflection
- Escape everyday stresses