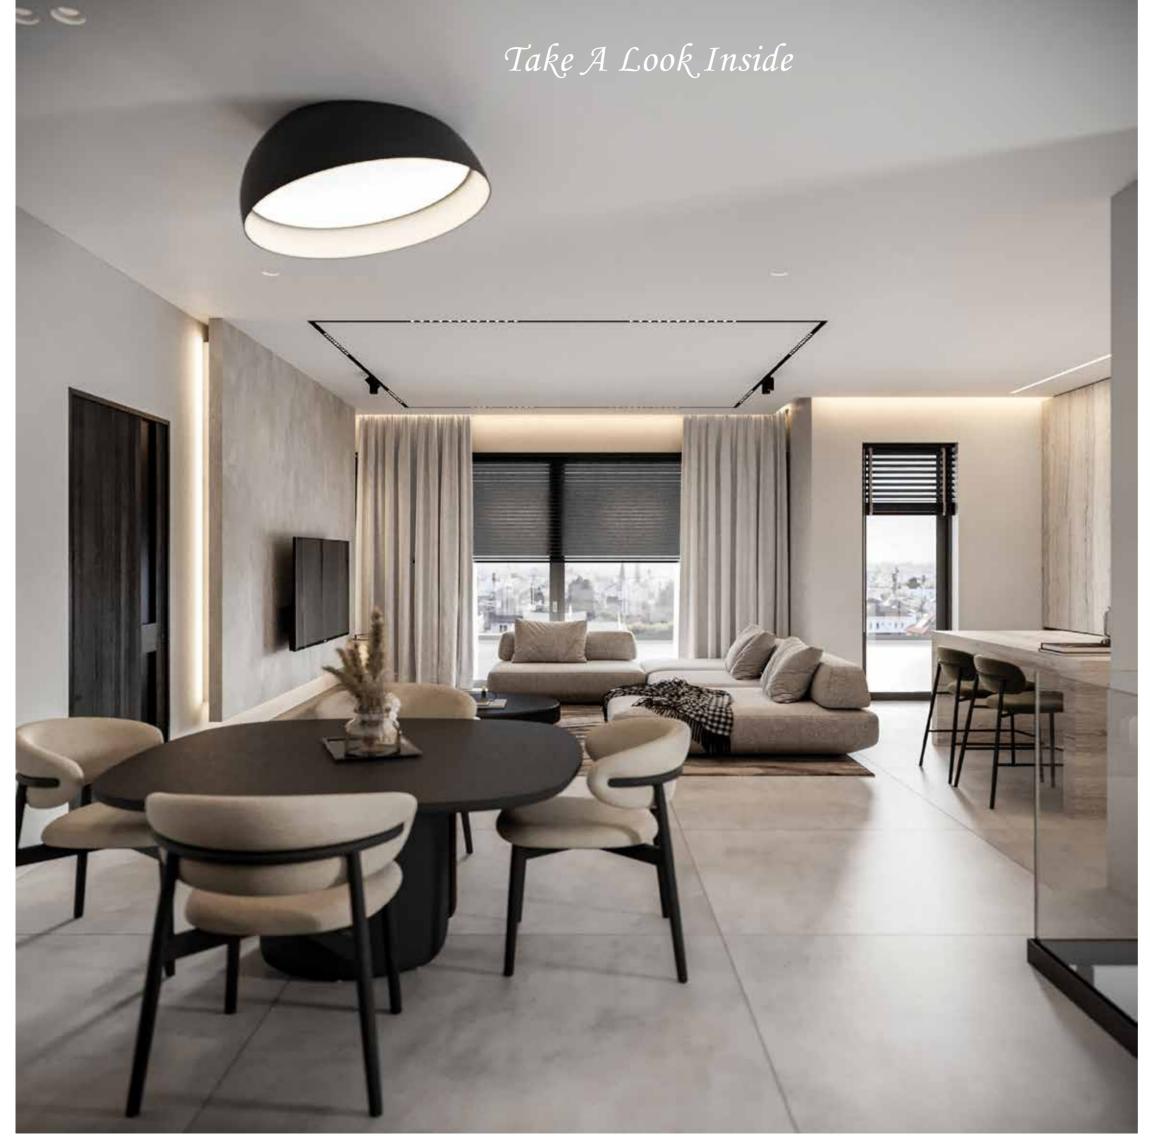

# Take a look inside your new home

Welcome to your new home at Kalamon Eleon, where luxury and comfort await you. Step inside and discover the thoughtfully designed apartments, offering a range of two and three bedrooms with an array of attractive features.

Each apartment has been meticulously crafted to optimize space utilization, boasting a spacious open-plan layout that seamlessly connects the modern kitchen and dining area to a generous lounge. This design creates a harmonious flow throughout the living space, perfect for entertaining or simply enjoying quality time with loved ones.

- Thoughtfully designed apartments with two and three bedrooms
- Spacious open-plan layout connecting kitchen, dining, and lounge areas
- Expansive veranda accessible through full-length glass doors
- Abundance of natural light filling the living spaces
- Master bedroom with deluxe en-suite bathroom and veranda access