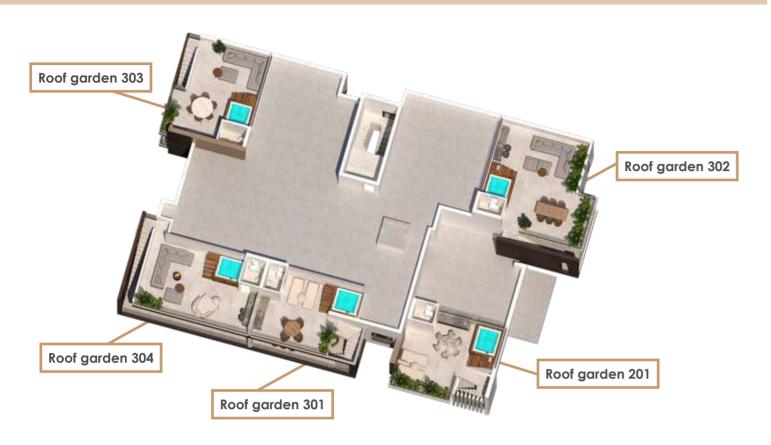

ce utilization, boasting a spacious open-plan layout that seamlessly connects the modern kitchen and dining area to a generous lounge. This design creates a harmonious flow throughout the living space, perfect for entertaining or simply enjoying quality time with loved ones.

- Thoughtfully designed apartments with two and three bedrooms
- Spacious open-plan layout connecting kitchen, dining, and lounge areas
- Expansive veranda accessible through full-length glass doors
- Abundance of natural light filling the living spaces
- Master bedroom with deluxe en-suite bathroom and veranda access























## FIRST FLOOR







Apartment 204

2 bedrooms

1 parking

Apartment 201

2 bedrooms

1 parking

21 m² veranda area 39m² roof garden

2 bathrooms (1 en-suite)

24m² veranda area





## SECOND FLOOR



1 parking

## THIRD FLOOR



## **ROOF GARDEN**





## FIRST FLOOR





## THIRD FLOOR







## SECOND FLOOR



### Apartment 302 102m<sup>2</sup> covered living area 22m² veranda area 63m² roof garden 3 bedrooms 2 bathrooms (1 en-suite) 1 parking Roof garden 201 **Apartment 303** 81m<sup>2</sup> covered living area 23m² veranda area Roof garden 301 50m² roof garden 2 bedrooms 2 bathrooms (1 en-suite) 1 parking **Apartment 304** 81m<sup>2</sup> covered living area 30.5m² veranda area 50m² roof garden 2 bedrooms 2 bathrooms (1 en-suite) 1 parking

## **ROOF GARDEN**







# Service satisfaction throughout

Kalamon Eleon promises an ironclad guarantee of quality and rigorous standards.

Our aim is to create a unique residential haven, with seven buildings of dream a