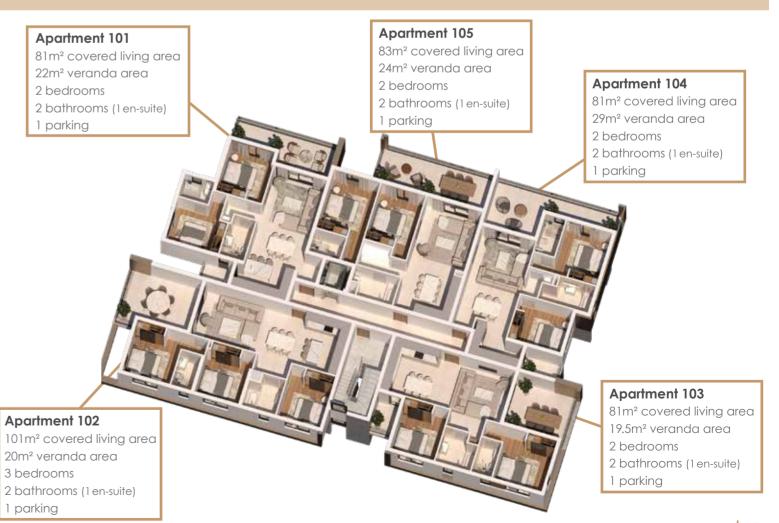

chen and dining area to a generous lounge. This design creates a harmonious flow throughout the living space, perfect for entertaining or simply enjoying quality time with loved ones.

- Thoughtfully designed apartments with two and three bedrooms
- Spacious open-plan layout connecting kitchen, dining, and lounge areas
- Expansive veranda accessible through full-length glass doors
- Abundance of natural light filling the living spaces
- Master bedroom with deluxe en-suite bathroom and veranda access























## FIRST FLOOR







Apartment 204

2 bedrooms

1 parking

Apartment 201

2 bedrooms

1 parking

21 m² veranda area 39m² roof garden

2 bathrooms (1 en-suite)

24m² veranda area





## SECOND FLOOR



1 parking

## THIRD FLOOR



## **ROOF GARDEN**





## FIRST FLOOR





## THIRD FLOOR







## SECOND FLOOR



### Apartment 302 102m<sup>2</sup> covered living area 22m² veranda area 63m² roof garden 3 bedrooms 2 bathrooms (1 en-suite) 1 parking Roof garden 201 **Apartment 303** 81m<sup>2</sup> covered living area 23m² veranda area Roof garden 301 50m² roof garden 2 bedrooms 2 bathrooms (1 en-suite) 1 parking **Apartment 304** 81m<sup>2</sup> covered living area 30.5m² veranda area 50m² roof garden 2 bedrooms 2 bathrooms (1 en-suite) 1 parking

## **ROOF GARDEN**







# Service satisfaction throughout

Kalamon Eleon promises an ironclad guarantee of quality and rigorous standards.

Our aim is to create a unique residential haven, with seven buildings of dream apartments where owners will find comfort, security, and a lifestyle of modern luxury, throug