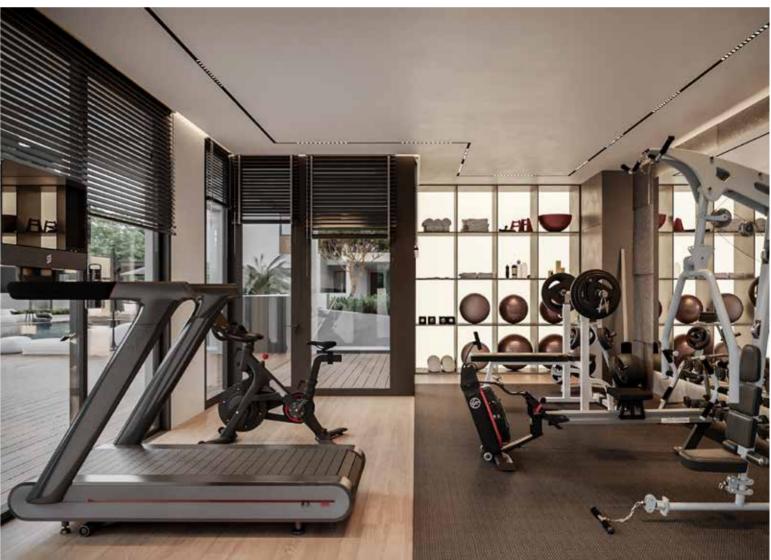

# Fitness Oasis: Unleash Your Potential at our Gyms

Our state-of-the-art gym facilities offer breathtaking views of the pool areas, providing stimulating environments for residents to achieve their fitness goals. Equipped with top-of-the-line exercise equipment, these dedicated spaces ensure a well-rounded workout experience.

Enjoy the convenience of dedicated changing rooms and restrooms, making your fitness routine a seamless and refreshing experience.

- State-of-the-art gym facilities
- Stunning pool area views
- Well-equipped with modern exercise equipment
- Dedicated changing rooms and restrooms for convenience