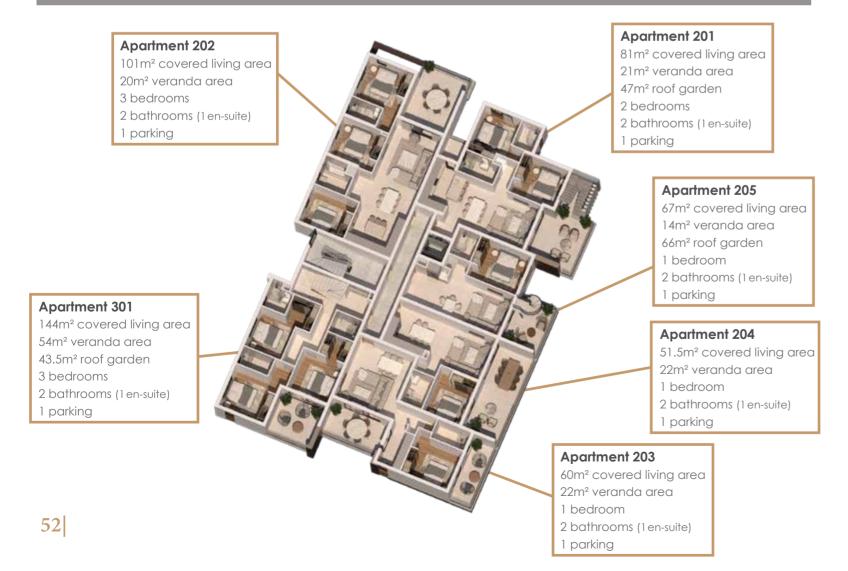

## FIRST FLOOR

Apartment 204

2 bedrooms

1 parking

Apartment 201

2 bedrooms

1 parking

21 m² veranda area 39m² roof garden

2 bathrooms (1 en-suite)

24m² veranda area

### Apartment 302 102m<sup>2</sup> covered living area 22m² veranda area 63m² roof garden 3 bedrooms 2 bathrooms (1 en-suite) 1 parking Roof garden 201 **Apartment 303** 81m<sup>2</sup> covered living area 23m² veranda area Roof garden 301 50m² roof garden 2 bedrooms 2 bathrooms (1 en-suite) 1 parking **Apartment 304** 81m<sup>2</sup> covered living area 30.5m² veranda area 50m² roof garden 2 bedrooms 2 bathrooms (1 en-suite) 1 parking