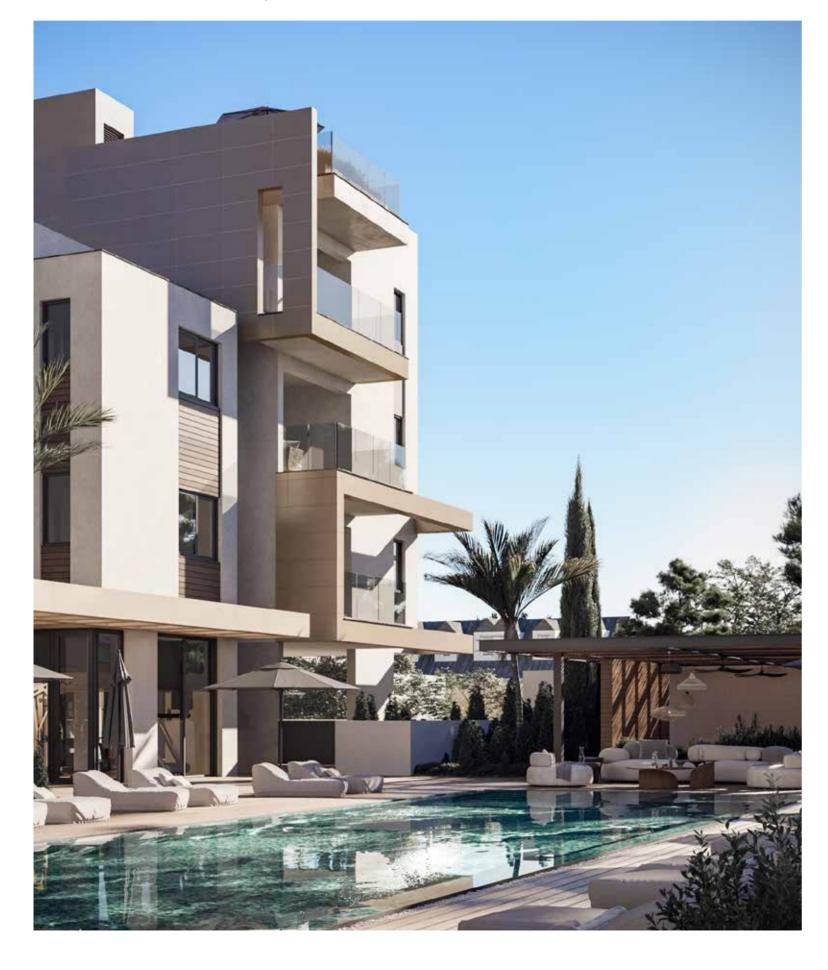

## Poolside Oasis

Experience a serene luxury at Kalamon Eleon's exclusive poolside oasis, where you can relax and swim in the 20m x 5m communal pools amidst beautifully landscaped gardens. Host delightful gatherings in the adjacent BBQ areas and unwind in the inviting lounge sitting areas. Enjoy the comfort of contemporary sun loungers while basking in the ultimate relaxation of this secure, gated paradise at Kalamon Eleon. For your convenience, changing rooms, restrooms, and showers are provided.

- 20m x 5m communal swimming pools with Jacuzzis
- BBQ areas for gatherings
- Lounge sitting areas
- Changing rooms & restrooms
- Secure, gated entrances
- Contemporary sun loungers
- Serene landscaped surroundings