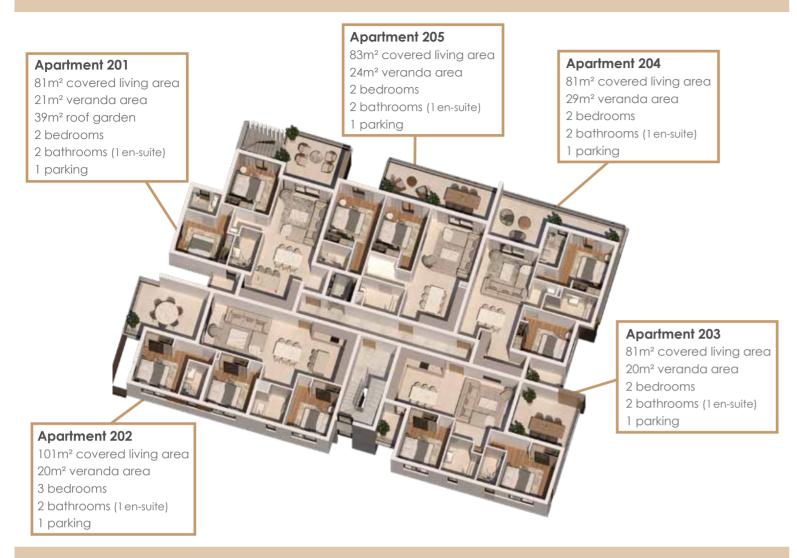

## FIRST FLOOR

Apartment 204

2 bedrooms

1 parking

Apartment 201

2 bedrooms

1 parking

21 m² veranda area 39m² roof garden

2 bathrooms (1 en-suite)

24m² veranda area