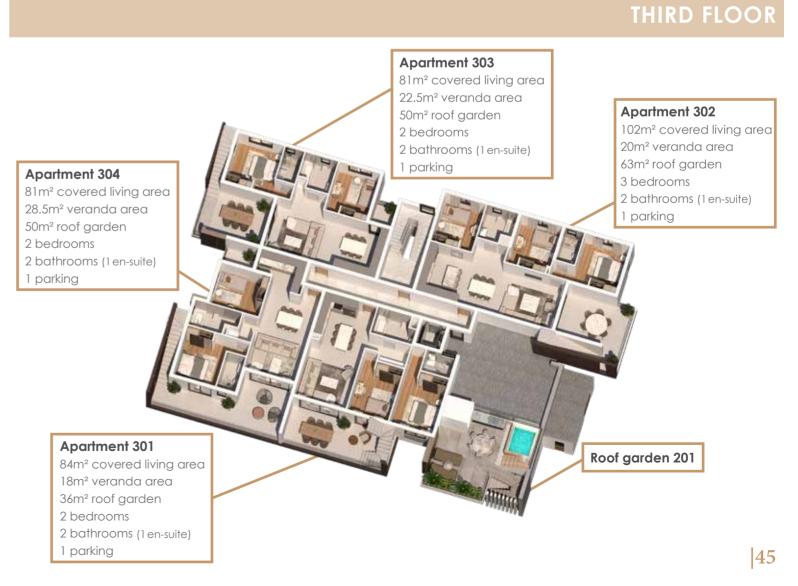

## THIRD FLOOR

### Apartment 302 102m<sup>2</sup> covered living area 22m² veranda area 63m² roof garden 3 bedrooms 2 bathrooms (1 en-suite) 1 parking Roof garden 201 **Apartment 303** 81m<sup>2</sup> covered living area 23m² veranda area Roof garden 301 50m² roof garden 2 bedrooms 2 bathrooms (1 en-suite) 1 parking **Apartment 304** 81m<sup>2</sup> covered living area 30.5m² veranda area 50m² roof garden 2 bedrooms 2 bathrooms (1 en-suite) 1 parking