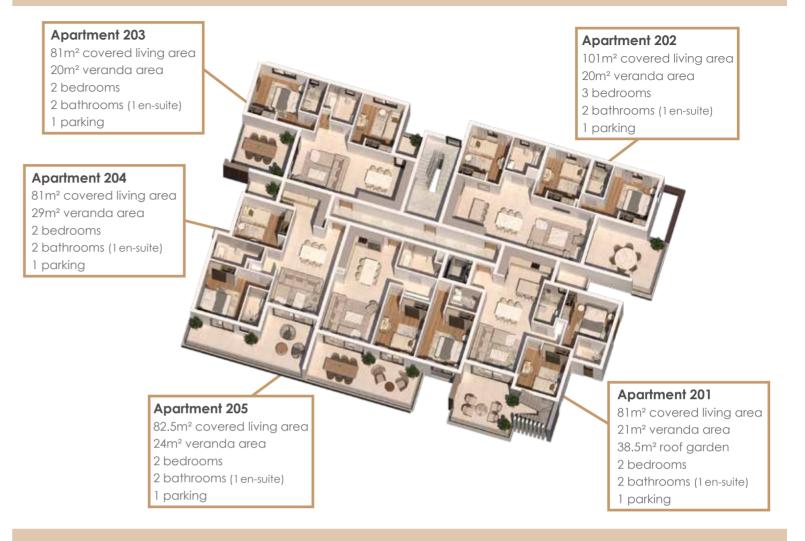

esigned apartments, offering a range of two and three bedrooms with an array of attractive features.

Each apartment has been meticulously crafted to optimize space utilization, boasting a spacious open-plan layout that seamlessly connects the modern kitchen and dining area to a generous lounge. This design creates a harmonious flow throughout the living space, perfect for entertaining or simply enjoying quality time with loved ones.

- Thoughtfully designed apartments with two and three bedrooms
- Spacious open-plan layout connecting kitchen, dining, and lounge areas
- Expansive veranda accessible through full-length glass doors
- Abundance of natural light filling the living spaces
- Master bedroom with deluxe en-suite bathroom and veranda access























## FIRST FLOOR







Apartment 204

2 bedrooms

1 parking

Apartment 201

2 bedrooms

1 parking

21 m² veranda area 39m² roof garden

2 bathrooms (1 en-suite)

24m² veranda area





## SECOND FLOOR



1 parking

## THIRD FLOOR



## **ROOF GARDEN**





## FIRST FLOOR





## THIRD FLOOR







## SECOND FLOOR



### Apartment 302 102m<sup>2</sup> covered living area 22m² veranda area 63m² roof garden 3 bedrooms 2 bathrooms (1 en-suite) 1 parking Roof garden 201 **Apartment 303** 81m<sup>2</sup> covered living area 23m² veranda area Roof garden 301 50m² roof garden 2 bedrooms 2 bathrooms (1 en-suite) 1 parking **Apartment 304** 81m<sup>2</sup> covered living area 30.5m² veranda area 50m² roof garden 2 bedrooms 2 bathrooms (1 en-suite) 1 parking

## **ROOF GARDEN**







# Service satisfaction throughout