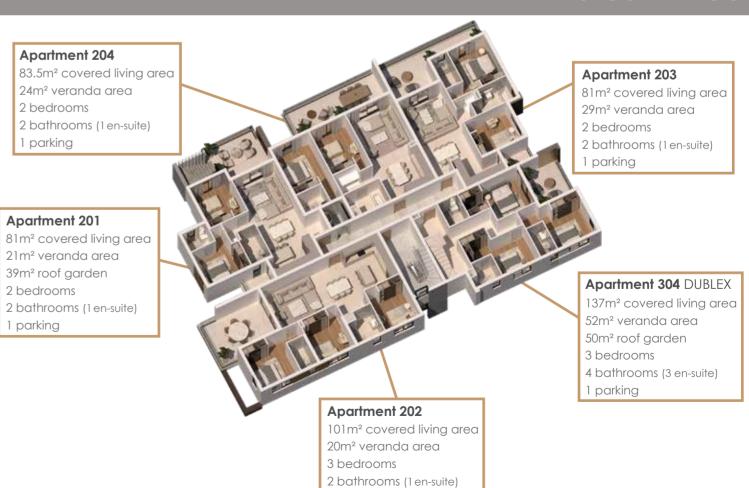

## FIRST FLOOR

Apartment 204

2 bedrooms

1 parking

Apartment 201

2 bedrooms

1 parking

21 m² veranda area 39m² roof garden

2 bathrooms (1 en-suite)

24m² veranda area

## SECOND FLOOR