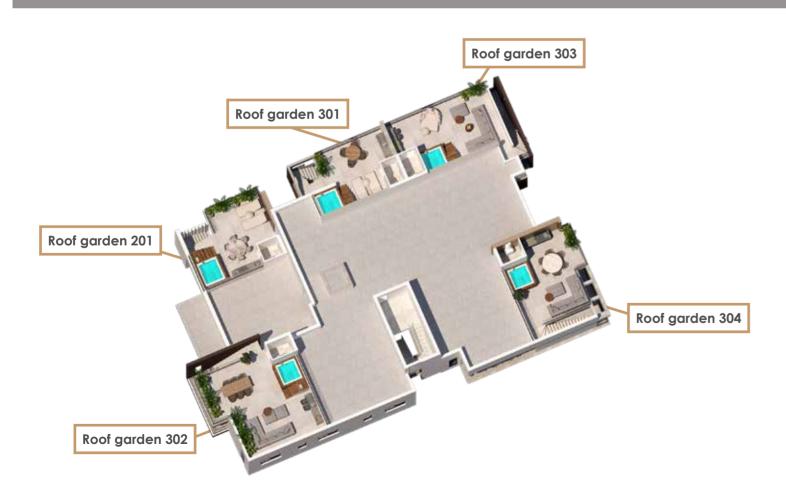

nects the modern kitchen and dining area to a generous lounge. This design creates a harmonious flow throughout the living space, perfect for entertaining or simply enjoying quality time with loved ones.

- Thoughtfully designed apartments with two and three bedrooms
- Spacious open-plan layout connecting kitchen, dining, and lounge areas
- Expansive veranda accessible through full-length glass doors
- Abundance of natural light filling the living spaces
- Master bedroom with deluxe en-suite bathroom and veranda access























## FIRST FLOOR







Apartment 204

2 bedrooms

1 parking

Apartment 201

2 bedrooms

1 parking

21 m² veranda area 39m² roof garden

2 bathrooms (1 en-suite)

24m² veranda area





## SECOND FLOOR



1 parking

## THIRD FLOOR



## **ROOF GARDEN**





## FIRST FLOOR





## THIRD FLOOR







## SECOND FLOOR



### Apartment 302 102m<sup>2</sup> covered living area 22m² veranda area 63m² roof garden 3 bedrooms 2 bathrooms (1 en-suite) 1 parking Roof garden 201 **Apartment 303** 81m<sup>2</sup> covered living area 23m² veranda area Roof garden 301 50m² roof garden 2 bedrooms 2 bathrooms (1 en-suite) 1 parking **Apartment 304** 81m<sup>2</sup> covered living area 30.5m² veranda area 50m² roof garden 2 bedrooms 2 bathrooms (1 en-suite) 1 parking

## **ROOF GARDEN**







# Service satisfaction throughout

Kalamon Eleon promises an ironclad guarantee of quality and rigorous standards.

Our aim is to create a unique residential haven, with seven buildings of dream apartments where owners will find comfort, security, and a lifestyle of m