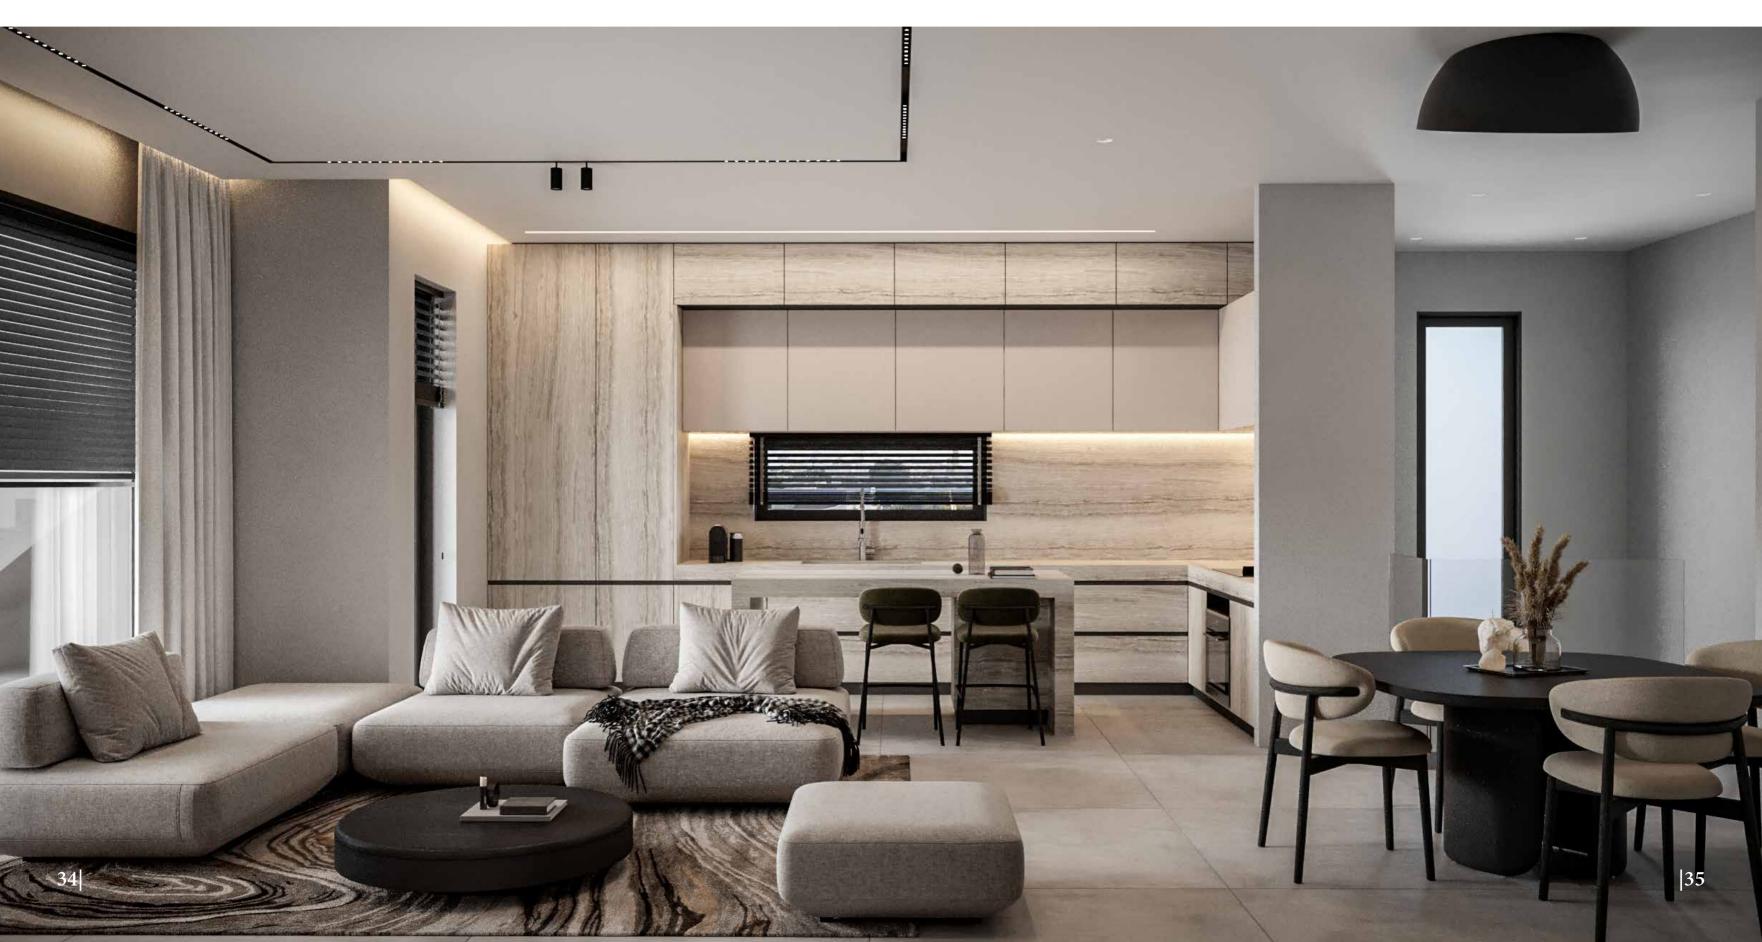

# Take a look inside your new home

Welcome to your new home at Kalamon Eleon, where luxury and comfort await you. Step inside and discover the thoughtfully designed apartments, offering a range of two and three bedrooms with an array of attractive features.

Each apartment has been meticulously crafted to optimize space utilization, boasting a spacious open-plan layout that seamlessly connects the modern kitchen and dining area to a generous lounge. This design creates a harmonious flow throughout the living space, perfect for entertaining or simply enjoying quality time with loved ones.

- Thoughtfully designed apartments with two and three bedrooms
- Spacious open-plan layout connecting kitchen, dining, and lounge areas
- Expansive veranda accessible through full-length glass doors
- Abundance of natural light filling the living spaces
- Master bedroom with deluxe en-suite bathroom and veranda access