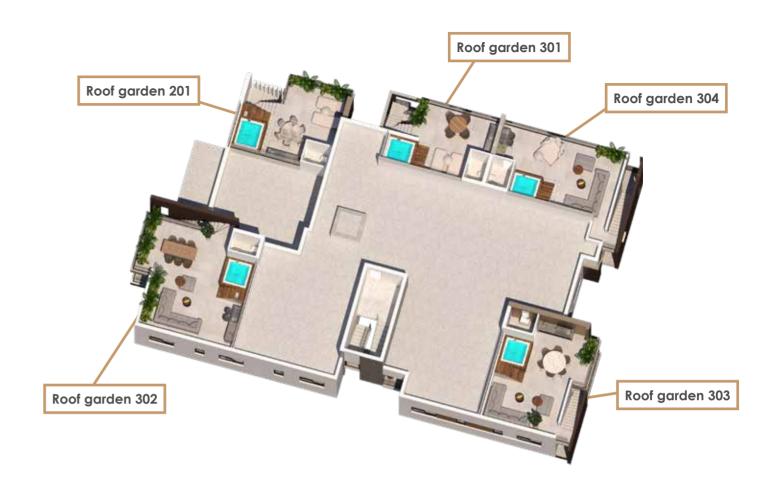

o a generous lounge. This design creates a harmonious flow throughout the living space, perfect for entertaining or simply enjoying quality time with loved ones.

- Thoughtfully designed apartments with two and three bedrooms
- Spacious open-plan layout connecting kitchen, dining, and lounge areas
- Expansive veranda accessible through full-length glass doors
- Abundance of natural light filling the living spaces
- Master bedroom with deluxe en-suite bathroom and veranda access























## FIRST FLOOR







Apartment 204

2 bedrooms

1 parking

Apartment 201

2 bedrooms

1 parking

21 m² veranda area 39m² roof garden

2 bathrooms (1 en-suite)

24m² veranda area





## SECOND FLOOR



1 parking

## THIRD FLOOR



## **ROOF GARDEN**





## FIRST FLOOR





## THIRD FLOOR







## SECOND FLOOR



### Apartment 302 102m<sup>2</sup> covered living area 22m² veranda area 63m² roof garden 3 bedrooms 2 bathrooms (1 en-suite) 1 parking Roof garden 201 **Apartment 303** 81m<sup>2</sup> covered living area 23m² veranda area Roof garden 301 50m² roof garden 2 bedrooms 2 bathrooms (1 en-suite) 1 parking **Apartment 304** 81m<sup>2</sup> covered living area 30.5m² veranda area 50m² roof garden 2 bedrooms 2 bathrooms (1 en-suite) 1 parking

## **ROOF GARDEN**







# Service satisfaction throughout

Kalamon Eleon promises an ironclad guarantee of quality and rigorous standards.

Our aim is to create a unique residential haven, with seven buildings of dream apartments where owners will find comfort, security, and a lifestyle of modern luxury, through the highest specific