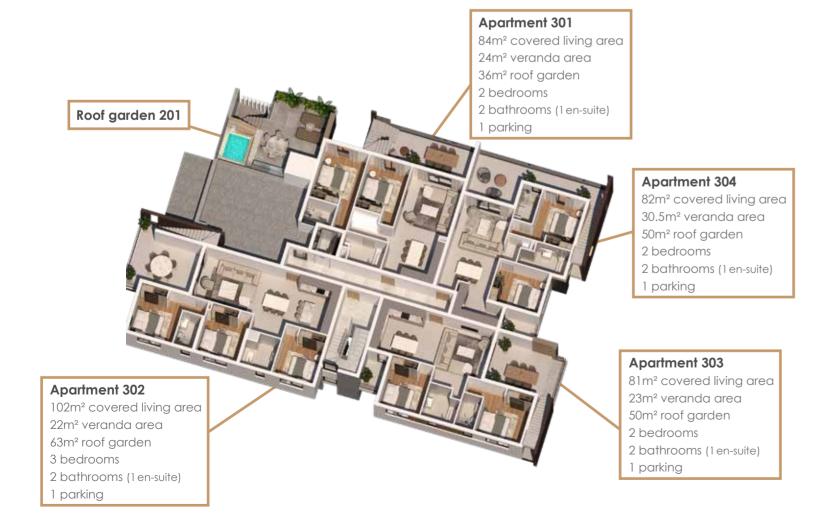

### Apartment 302 102m<sup>2</sup> covered living area 22m² veranda area 63m² roof garden 3 bedrooms 2 bathrooms (1 en-suite) 1 parking Roof garden 201 **Apartment 303** 81m<sup>2</sup> covered living area 23m² veranda area Roof garden 301 50m² roof garden 2 bedrooms 2 bathrooms (1 en-suite) 1 parking **Apartment 304** 81m<sup>2</sup> covered living area 30.5m² veranda area 50m² roof garden 2 bedrooms 2 bathrooms (1 en-suite) 1 parking