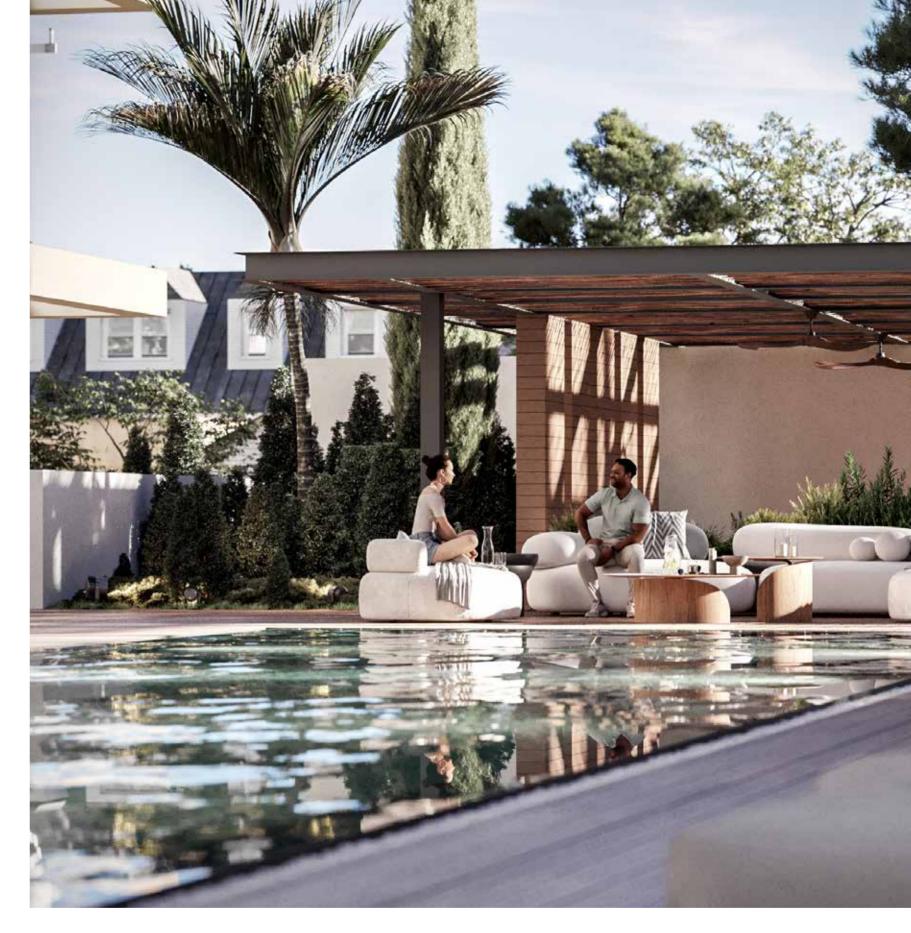

## Poolside Oasis

Experience a serene luxury at Kalamon Eleon's exclusive poolside oasis, where you can relax and swim in the 20m x 5m communal pools amidst beautifully landscaped gardens. Host delightful gatherings in the adjacent BBQ areas and unwind in the inviting lounge sitting areas. Enjoy the comfort of contemporary sun loungers while basking in the ultimate relaxation of this secure, gated paradise at Kalamon Eleon. For your convenience, changing rooms, restrooms, and showers are provided.

- 20m x 5m communal swimming pools with Jacuzzis
- BBQ areas for gatherings
- Lounge sitting areas
- Changing rooms & restrooms
- Secure, gated entrances
- Contemporary sun loungers
- Serene landscaped surroundings