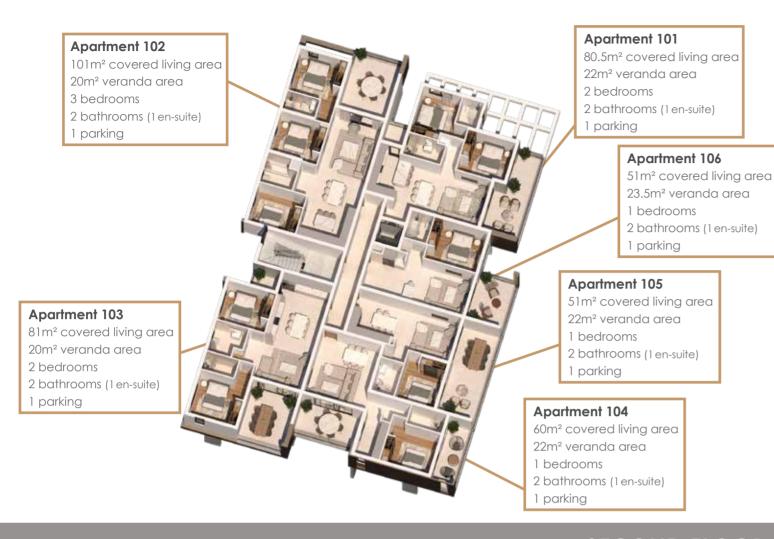

a generous lounge. This design creates a harmonious flow throughout the living space, perfect for entertaining or simply enjoying quality time with loved ones.

- Thoughtfully designed apartments with two and three bedrooms
- Spacious open-plan layout connecting kitchen, dining, and lounge areas
- Expansive veranda accessible through full-length glass doors
- Abundance of natural light filling the living spaces
- Master bedroom with deluxe en-suite bathroom and veranda access























## FIRST FLOOR







Apartment 204

2 bedrooms

1 parking

Apartment 201

2 bedrooms

1 parking

21 m² veranda area 39m² roof garden

2 bathrooms (1 en-suite)

24m² veranda area





## SECOND FLOOR



1 parking

## THIRD FLOOR



## **ROOF GARDEN**





## FIRST FLOOR





## THIRD FLOOR







## SECOND FLOOR



### Apartment 302 102m<sup>2</sup> covered living area 22m² veranda area 63m² roof garden 3 bedrooms 2 bathrooms (1 en-suite) 1 parking Roof garden 201 **Apartment 303** 81m<sup>2</sup> covered living area 23m² veranda area Roof garden 301 50m² roof garden 2 bedrooms 2 bathrooms (1 en-suite) 1 parking **Apartment 304** 81m<sup>2</sup> covered living area 30.5m² veranda area 50m² roof garden 2 bedrooms 2 bathrooms (1 en-suite) 1 parking

## **ROOF GARDEN**







# Service satisfaction throughout

Kalamon Eleon promises an ironclad guarantee of quality and rigorous standards.

Our aim is to create a unique residential haven, with seven buildings of dream apartments where owners will find comfort, security, and a lifestyle of modern luxury, through the highest specificat