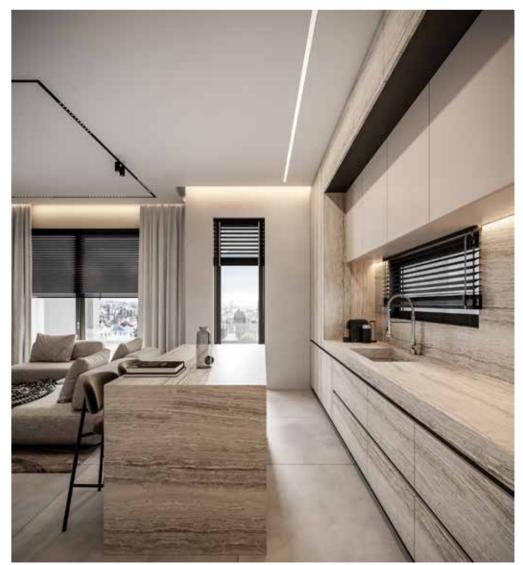

# Take a look inside your new home

Welcome to your new home at Kalamon Eleon, where luxury and comfort await you. Step inside and discover the thoughtfully designed apartments, offering a range of two and three bedrooms with an array of attractive features.

Each apartment has been meticulously crafted to optimize space utilization, boasting a spacious open-plan layout that seamlessly connects the modern kitchen and dining area to a generous lounge. This design creates a harmonious flow throughout the living space, perfect for entertaining or simply enjoying quality time with loved ones.

- Thoughtfully designed apartments with two and three bedrooms
- Spacious open-plan layout connecting kitchen, dining, and lounge areas
- Expansive veranda accessible through full-length glass doors
- Abundance of natural light filling the living spaces
- Master bedroom with deluxe en-suite bathroom and veranda access