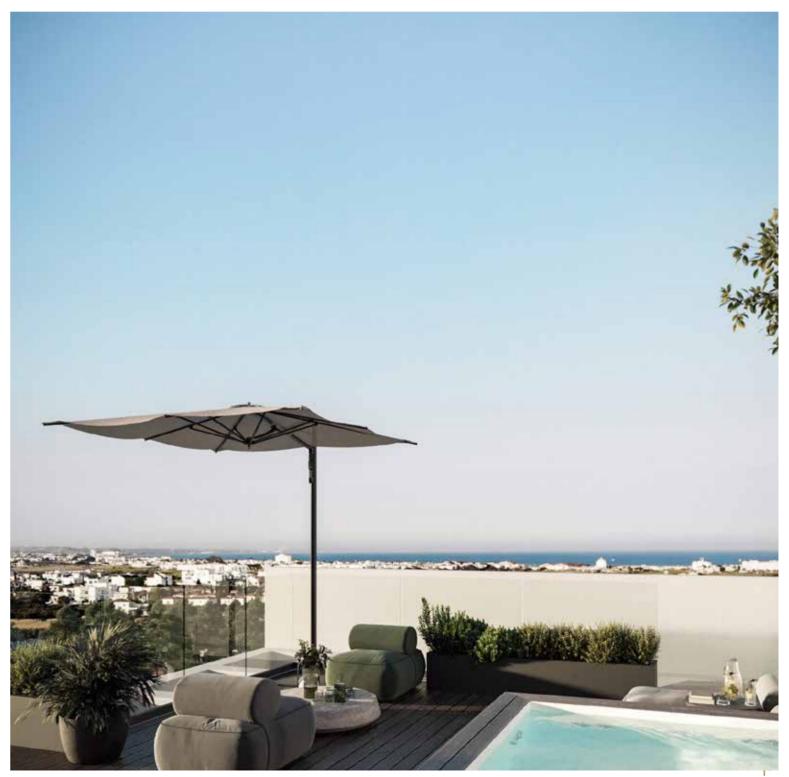

## Poolside Oasis

Experience a serene luxury at Kalamon Eleon's exclusive poolside oasis, where you can relax and swim in the 20m x 5m communal pools amidst beautifully landscaped gardens. Host delightful gatherings in the adjacent BBQ areas and unwind in the inviting lounge sitting areas. Enjoy the comfort of contemporary sun loungers while basking in the ultimate relaxation of this secure, gated paradise at Kalamon Eleon. For your convenience, changing rooms, restrooms, and showers are provided.

- 20m x 5m communal swimming pools with Jacuzzis
- BBQ areas for gatherings
- Lounge sitting areas
- Changing rooms & restrooms
- Secure, gated entrances
- Contemporary sun loungers
- Serene landscaped surroundings