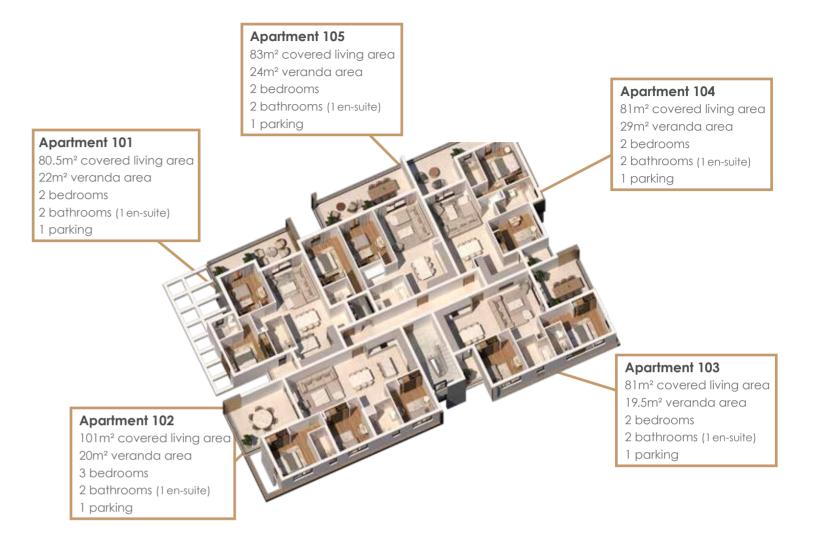

utilization, boasting a spacious open-plan layout that seamlessly connects the modern kitchen and dining area to a generous lounge. This design creates a harmonious flow throughout the living space, perfect for entertaining or simply enjoying quality time with loved ones.

- Thoughtfully designed apartments with two and three bedrooms
- Spacious open-plan layout connecting kitchen, dining, and lounge areas
- Expansive veranda accessible through full-length glass doors
- Abundance of natural light filling the living spaces
- Master bedroom with deluxe en-suite bathroom and veranda access























## FIRST FLOOR







Apartment 204

2 bedrooms

1 parking

Apartment 201

2 bedrooms

1 parking

21 m² veranda area 39m² roof garden

2 bathrooms (1 en-suite)

24m² veranda area





## SECOND FLOOR



1 parking

## THIRD FLOOR



## **ROOF GARDEN**





## FIRST FLOOR





## THIRD FLOOR







## SECOND FLOOR



### Apartment 302 102m<sup>2</sup> covered living area 22m² veranda area 63m² roof garden 3 bedrooms 2 bathrooms (1 en-suite) 1 parking Roof garden 201 **Apartment 303** 81m<sup>2</sup> covered living area 23m² veranda area Roof garden 301 50m² roof garden 2 bedrooms 2 bathrooms (1 en-suite) 1 parking **Apartment 304** 81m<sup>2</sup> covered living area 30.5m² veranda area 50m² roof garden 2 bedrooms 2 bathrooms (1 en-suite) 1 parking

## **ROOF GARDEN**







# Service satisfaction throughout

Kalamon Eleon promises an ironclad guarantee of quality and rigorous standards.

Our aim is to create a unique residential haven, with seven buildings of dream apa