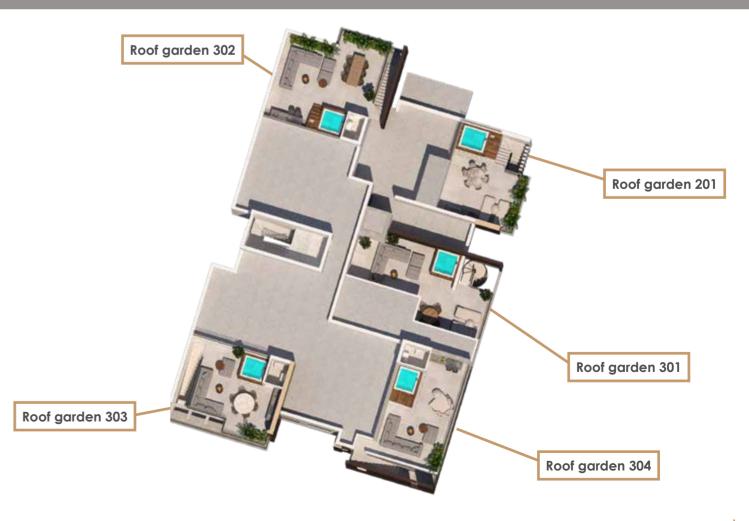

## **ROOF GARDEN**

### Apartment 302 102m<sup>2</sup> covered living area 22m² veranda area 63m² roof garden 3 bedrooms 2 bathrooms (1 en-suite) 1 parking Roof garden 201 **Apartment 303** 81m<sup>2</sup> covered living area 23m² veranda area Roof garden 301 50m² roof garden 2 bedrooms 2 bathrooms (1 en-suite) 1 parking **Apartment 304** 81m<sup>2</sup> covered living area 30.5m² veranda area 50m² roof garden 2 bedrooms 2 bathrooms (1 en-suite) 1 parking