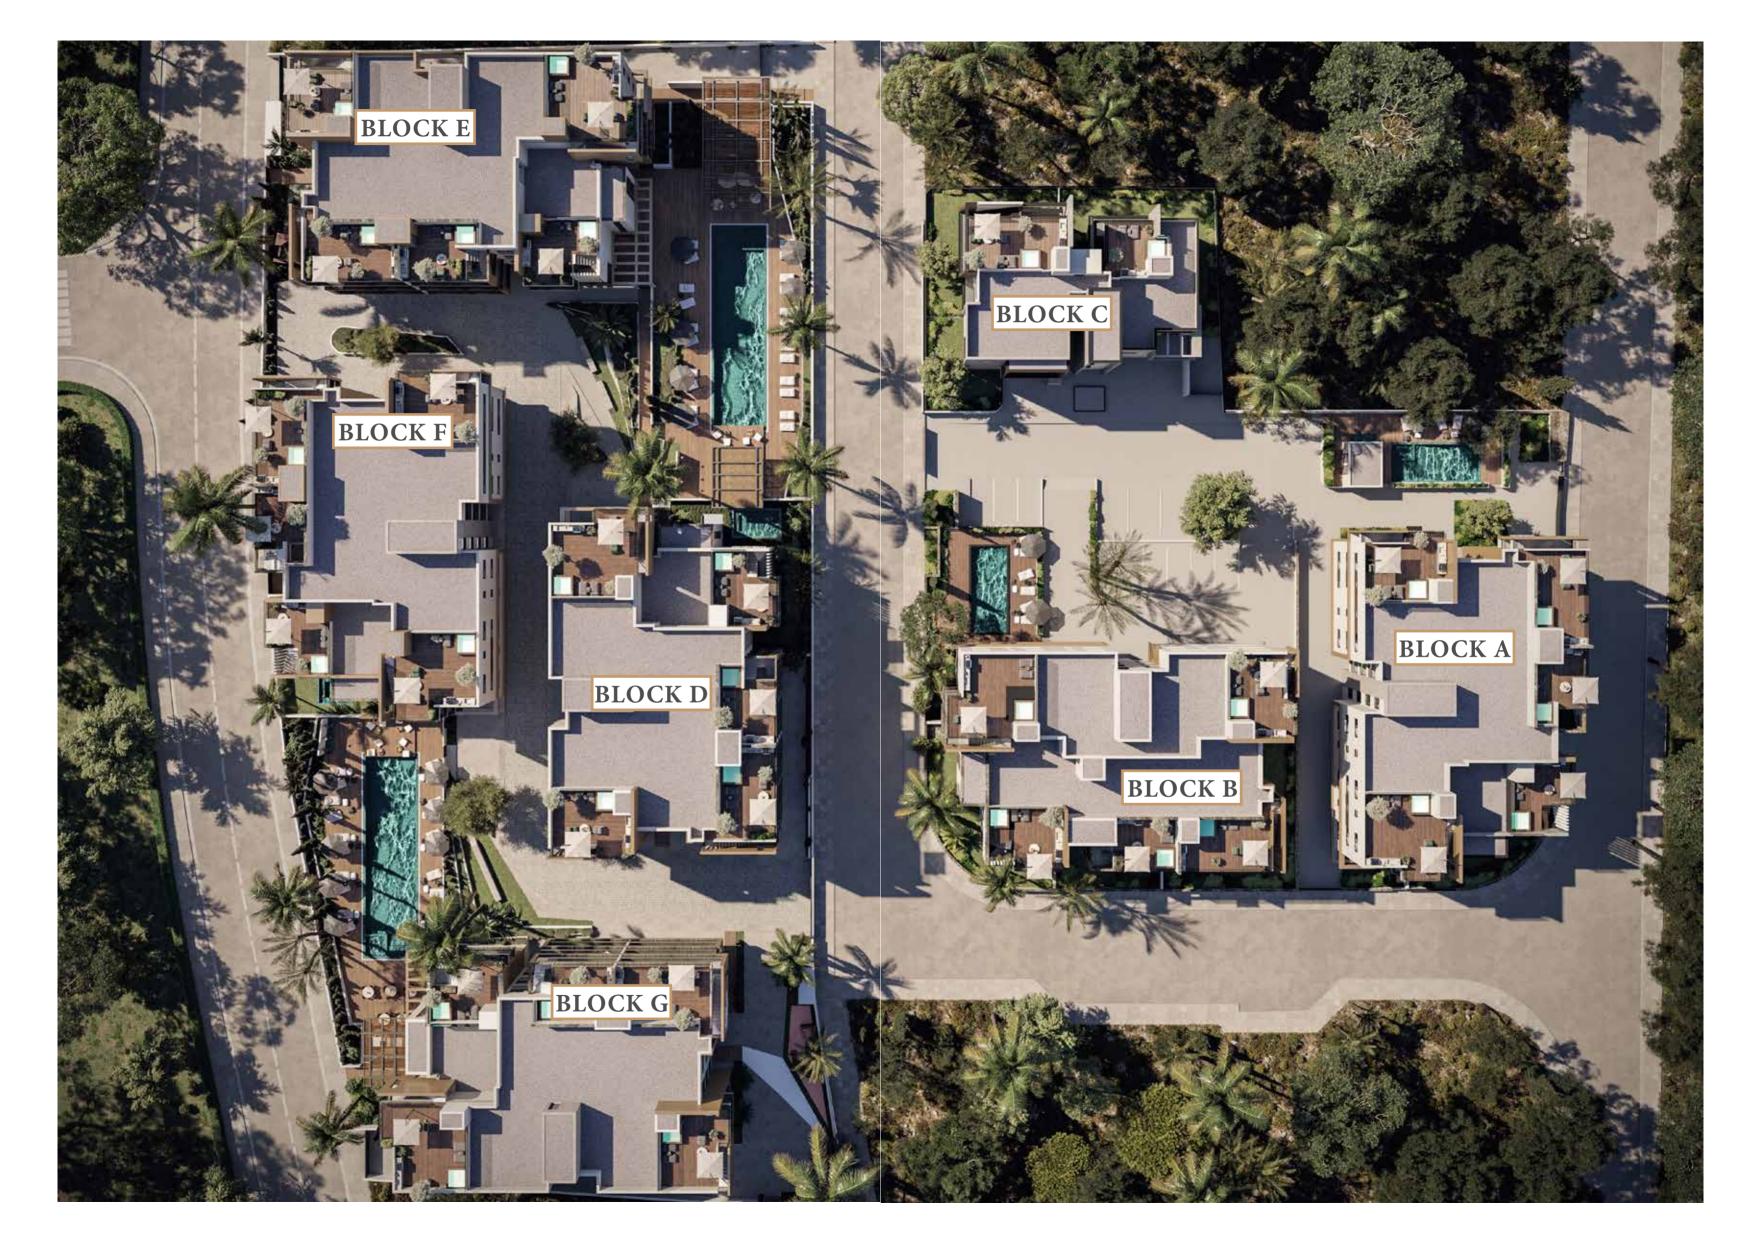

ver the thoughtfully designed apartments, offering a range of two and three bedrooms with an array of attractive features.

Each apartment has been meticulously crafted to optimize space utilization, boasting a spacious open-plan layout that seamlessly connects the modern kitchen and dining area to a generous lounge. This design creates a harmonious flow throughout the living space, perfect for entertaining or simply enjoying quality time with loved ones.

- Thoughtfully designed apartments with two and three bedrooms
- Spacious open-plan layout connecting kitchen, dining, and lounge areas
- Expansive veranda accessible through full-length glass doors
- Abundance of natural light filling the living spaces
- Master bedroom with deluxe en-suite bathroom and veranda access























## FIRST FLOOR







Apartment 204

2 bedrooms

1 parking

Apartment 201

2 bedrooms

1 parking

21 m² veranda area 39m² roof garden

2 bathrooms (1 en-suite)

24m² veranda area





## SECOND FLOOR



1 parking

## THIRD FLOOR



## **ROOF GARDEN**





## FIRST FLOOR





## THIRD FLOOR







## SECOND FLOOR



### Apartment 302 102m<sup>2</sup> covered living area 22m² veranda area 63m² roof garden 3 bedrooms 2 bathrooms (1 en-suite) 1 parking Roof garden 201 **Apartment 303** 81m<sup>2</sup> covered living area 23m² veranda area Roof garden 301 50m² roof garden 2 bedrooms 2 bathrooms (1 en-suite) 1 parking **Apartment 304** 81m<sup>2</sup> covered living area 30.5m² veranda area 50m² roof garden 2 bedrooms 2 bathrooms (1 en-suite) 1 parking

## **ROOF GARDEN**







# Service sa