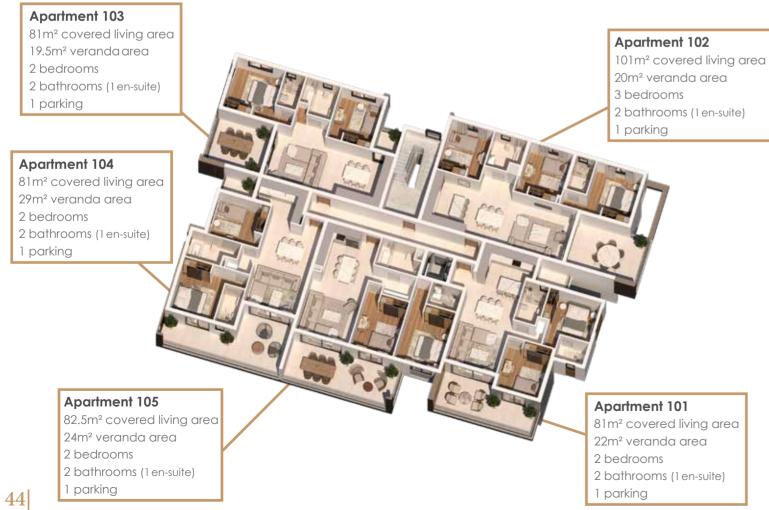

## FIRST FLOOR

Apartment 204

2 bedrooms

1 parking

Apartment 201

2 bedrooms

1 parking

21 m² veranda area 39m² roof garden

2 bathrooms (1 en-suite)

24m² veranda area